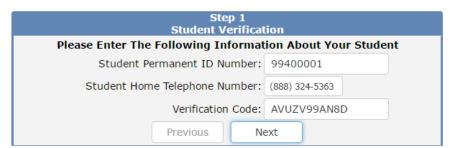

If you select the Confirm link, the following webpage will be displayed and you can continue with the registration process.

Enter the student's VPC, student ID and home telephone you wish to gain access to. (Information is obtained from the school office.)